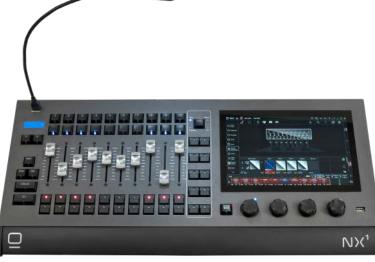

### KEY FEATURES

Portable and compact fully featured lighting console 10.1" Full HD multi touch screen, 1x external touch display ONYX Essential License (8 Universes) Fully integrated industrial processing 10 Motorized Playbacks, 10 Playback / Function Hybrids, 4 Encoders, Master Go section

#### SURFACE 10x 60 mm motoriz

10x 60 mm motorized playback faders, each with 4x function-assignable buttons
10x customizable playback or multi-function keys
Playback Select button
Master Go section with Go, Pause, Snap and Release
4x digital rotary encoders with push function and status LED for fixture parameter control
Virtual Keypad control

## HARDWARE

Industrial 10.1" TFT 16:9 touchscreen (1920x1200px) 250 GB NVMe M.2 storage drive Industrial motherboard with Intel CPU Quiet thermal design using advanced copper heat pipe coolers 8 GB DDR4 RAM Integrated graphics processor Windows 10 IoT Embedded Operating System OS installation by USB 3.0 storage device Supports Windows USB touchscreens

### CONNECTIONS

4x DMX / RDM Universe In/Out: 5pin locking XLR External Display: 1x HDMI Network: 1x Gigabit RJ45 Ethernet for Art-Net, sACN and ONYX X-Net Storage and Peripherals: 4x USB 3.0, 1x USB 2.0 Audio Out, Mic In: 2x 3.5mm Jack Desk Lamp: USB 5V IP65 Locking Power In