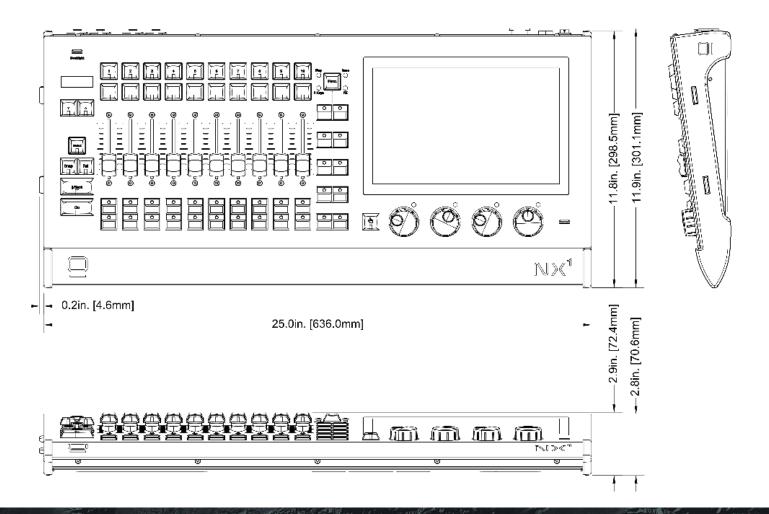

#### PHYSICAL

Length: 298.5 mm (11.75 in.) Width: 636 mm (25 in.) Height: 71 mm (2.8 in.) Weight: 8.1kg (17.8 lbs.)